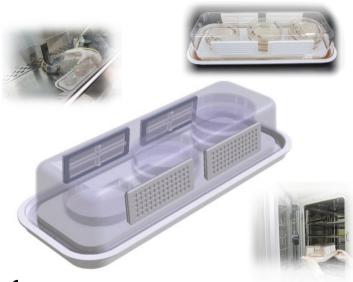

## Protected environment always and everywhere

Especially designed to create a filtered environment for Petri dishes, 6-, 12-, 24and 96-well plates

## The growth conditions are not altered

The FastGene® Culture Chamber is equiped with exchangeable filters\* (CC-01F, pore size <0,4µm), which are gas and humidity permeable. Hence, temperature, humidity, and CO2-concentration are the same as the environmental. It even buffers in case of a quick opening of the incubator.