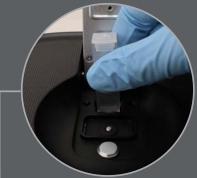

### Microvolume and cuvette reader

All-in-one solution: the FastGene® NanoView comes with a microvolume drop and a cuvette readers for easy analysis of small and large sample volumes.

# Drop or cuvette -Why not both in one device?

# **CUVETTE READER**

MICROVOLUME READER

Cat. No.: FG-NP02