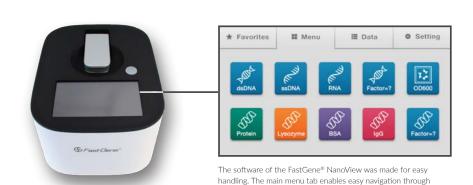

### Easy to use software

The FastGene® NanoView's user-friendly software with a touchscreen for quick and intuitive navigation through different measurement modes

## CONVENIENT

SIMPLE TO USE SOFTWARE

The software UI of the FastGene® NanoView was designed for ease of use with large and self-explanatory icons.

## **OPTIMIZED INTERFACE - EASY MEASUREMENT**

distinct measurement modes via touchscreen with intuitive icons.